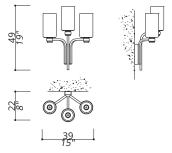

## 5123-GDN-GX

3 LIGHT TYPE E14 MAX 42W

FINISH

Structure and connection box in F\_16 (Polished Light Gold Finish); details in F\_45 (Brushed Dark Nickel finish).

DIMENSIONS W 53 X D 24 X H 37 CM

SHADE MATERIAL Glass shades in F\_16 (Polished Light Gold Finish)