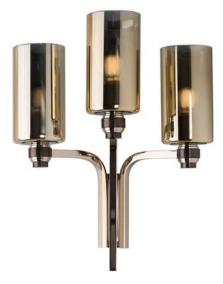

## **IDYLL** COLLECTION Wall lamp

## 5123-GDN-GX

3 LIGHT TYPE E14 MAX 42W

FINISH

Structure and connection box in F\_16 (Polished Light Gold Finish); details in F\_45 (Brushed Dark Nickel finish).

DIMENSIONS W 53 X D 24 X H 37 CM

SHADE MATERIAL Glass shades in F\_16 (Polished Light Gold Finish)